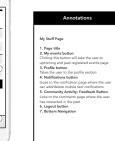

## **Annotated Wireframes**



## Annotations Sign in page I. Username Einter scenarian; if correct, continue to homespage, if incorrect continue to sign in juste to in-einter username; Einter password if correct, continue to homespage, if incorrect continue to password list labs or sign in page password list or sign in page if all times finds are correct, continue to sign in page to the enter text fields 6. Continue as guest Directs to homespage for guest Directs to born have an account pop up











































Annotations

Event Registration Page - Success

1. Success message
2. Add to calendar link
automatically adds the event to the phone's
default calendar link
automatically adds the control to the phone's
default calendar span.
Tapping this will blaunch the default map
application on the phone.
4. Eath butter
4. Eath butter
5. Event caroused Shores suggested young their past entire.
5. Event caroused
Shores suggested overt cards in a draggishle
6. Bottom Navigation