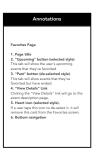

## **Annotated Wireframes**



## Annotations Sign in page I. Username Einter scenarian; if correct, continue to homespage, if incorrect continue to sign in juste to in-einter username; Einter password if correct, continue to homespage, if incorrect continue to password list labs or sign in page password list or sign in page if all times finds are correct, continue to sign in page to the enter text fields 6. Continue as guest Directs to homespage for guest Directs to born have an account pop up











































Annotations

Event Registration Page - Success

1. Success message
2. Add to calendar link
automatically adds the event to the phone's
default calendar link
automatically adds the control to the phone's
default calendar span.
Tapping this will blaunch the default map
application on the phone.
4. Eath butter
4. Eath butter
5. Event caroused Shores suggested young their past entire.
5. Event caroused
Shores suggested overt cards in a draggishle
6. Bottom Navigation