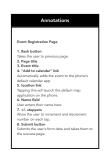

Annotations

Event Registration Page - Success

1. Success message
2. Add to calendar link
automatically adds the event to the phone's
default calendar link
automatically adds the control to the phone's
default calendar span.
Tapping this will blaunch the default map
application on the phone.
4. Eath butter
4. Eath butter
5. Event caroused Shores suggested young their past entire.
5. Event caroused
Shores suggested overt cards in a draggishle
6. Bottom Navigation