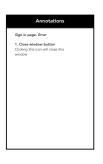

Annotations

Event Registration Page - Success

1. Success message
2. Add to calendar link
automatically adds the event to the phone's
default calendar link
automatically adds the control to the phone's
default calendar span.
Tapping this will blaunch the default map
application on the phone.
4. Eath butter
4. Eath butter
5. Event caroused Shores suggested young their past entire.
5. Event caroused
Shores suggested overt cards in a draggishle
6. Bottom Navigation