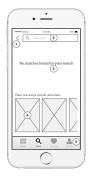

## **Annotated Wireframes**



## Annotations Sign in page I. Username Einter scenarian; if correct, continue to homespage, if incorrect continue to sign in juste to in-einter username; Einter password if correct, continue to homespage, if incorrect continue to password list labs or sign in page password list or sign in page if all times finds are correct, continue to sign in page to the enter text fields 6. Continue as guest Directs to homespage for guest Directs to born have an account pop up











































Annotations

Event Registration Page - Success

1. Success message
2. Add to calendar link
automatically adds the event to the phone's
default calendar link
automatically adds the control to the phone's
default calendar span.
Tapping this will blaunch the default map
application on the phone.
4. Eath butter
4. Eath butter
5. Event caroused Shores suggested young their past entire.
5. Event caroused
Shores suggested overt cards in a draggishle
6. Bottom Navigation