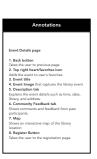

## **Annotated Wireframes**



## Annotations Sign in page I. Username Einter scenarian; if correct, continue to homespage, if incorrect continue to sign in juste to in-einter username; Einter password if correct, continue to homespage, if incorrect continue to password list labs or sign in page password list or sign in page if all times finds are correct, continue to sign in page to the enter text fields 6. Continue as guest Directs to homespage for guest Directs to born have an account pop up











































Annotations

Event Registration Page - Success

1. Success message
2. Add to calendar link
automatically adds the event to the phone's
default calendar link
automatically adds the control to the phone's
default calendar span.
Tapping this will blaunch the default map
application on the phone.
4. Eath butter
4. Eath butter
5. Event caroused Shores suggested young their past entire.
5. Event caroused
Shores suggested overt cards in a draggishle
6. Bottom Navigation