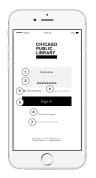

## Annotations Sign in page I. Username Einter scenarian; if correct, continue to homespage, if incorrect continue to sign in juste to in-einter username; Einter password if correct, continue to homespage, if incorrect continue to password list labs or sign in page password list or sign in page if all times finds are correct, continue to sign in page to the enter text fields 6. Continue as guest Directs to homespage for guest Directs to born have an account pop up